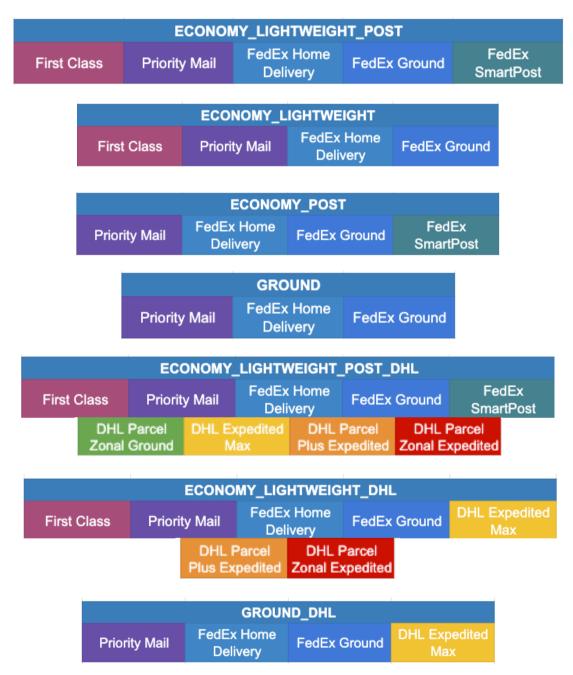

## **SMART RATE SELECTOR**

Below are the Smart Rate Selector Groups. Use the codes in the blue boxes to choose a group. Below the codes, you'll see the services included in that group. EFS automatically shops all the services in that group. Note the underscore between words in the codes.